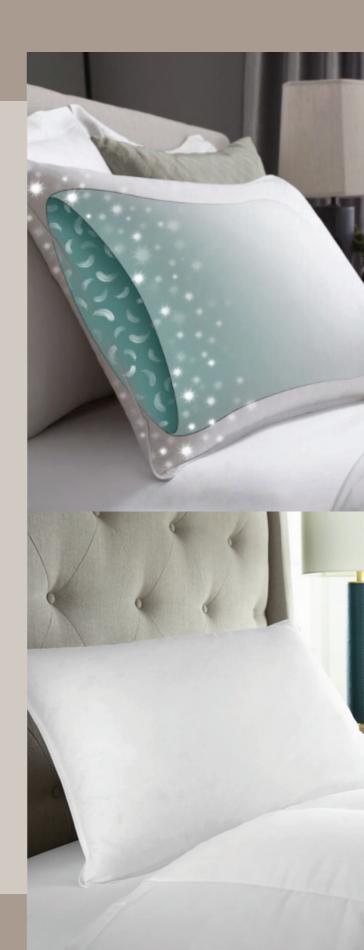

# CHAMBER PILLOW RENTAL

The *Chamber Pillow* Design features a firmer internal core of down (shown in

green) for optimum head support and ensures maxi-mum comfort with softer and fluffier down surrounding the

This pillow design is perfect in an all down pillow. The ideal head support will be achieved through the core in the inner chamber that keeps the fill centralized to where your head and neck lay.